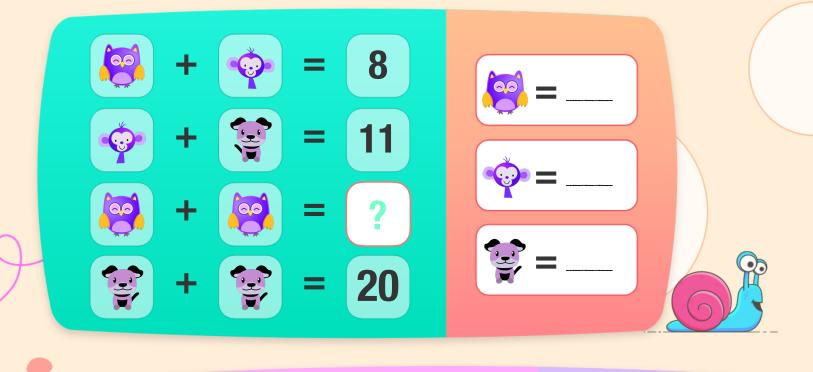

## Complete by finding the value of each symbol

| 7 | <b>*</b> + <b>?</b> = <b>5</b>  | <b>X</b> – |
|---|---------------------------------|------------|
|   | <mark>४ + ४</mark> = ?          |            |
|   | <b>?</b> + <b>?</b> = <b>12</b> |            |
|   | <b>7</b> + <b>7</b> = <b>18</b> |            |
|   |                                 |            |