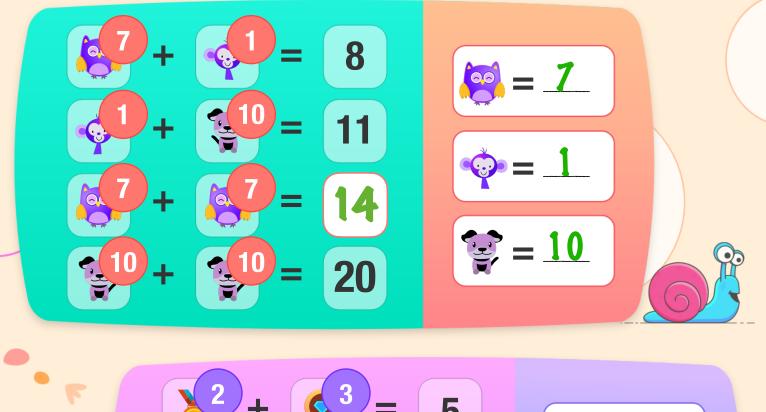

## **Complete by finding the value of each symbol**

| • •      | $\frac{2}{2} + \frac{3}{2} = 5$ | <b>×</b> = <u>2</u>         |   |
|----------|---------------------------------|-----------------------------|---|
|          | 3 + 9 = 12                      | <b>♀</b> = <u></u> <b>3</b> |   |
|          | <u>9</u> + <u>9</u> = 18        | <b>—</b> = <b>_9</b>        | 4 |
| $\frown$ |                                 |                             |   |